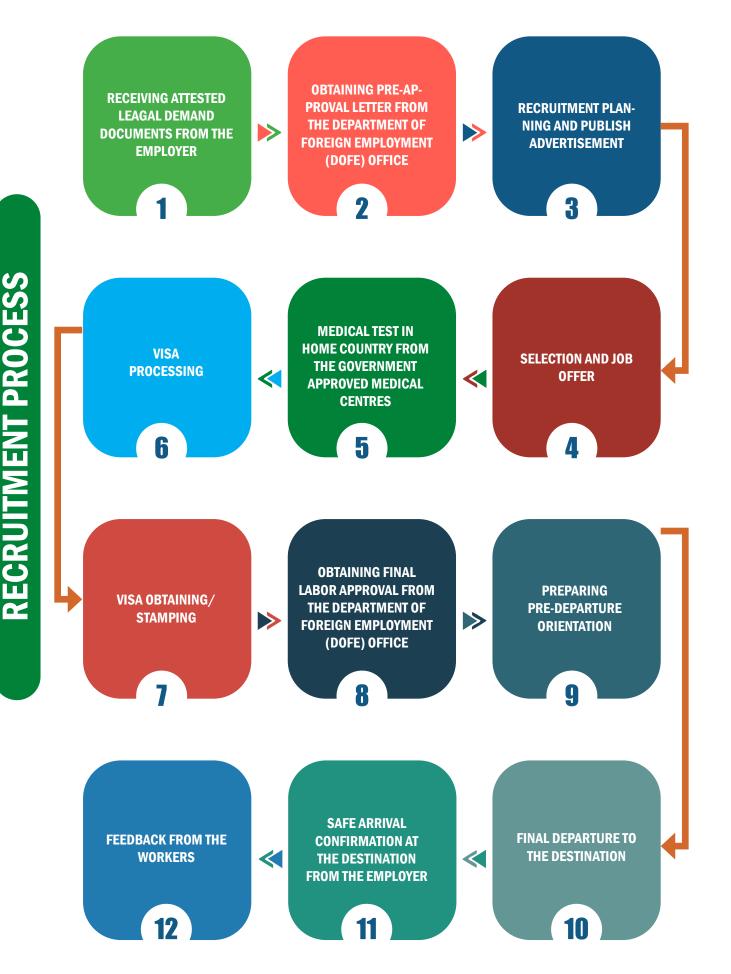

n exceptional talent but also contribute to the economic development of Nepal, fostering a mutually beneficial relationship. The excellence of the Nepali workforce continues to shine globally, driving success and progress across industries.

# **TRANSFORMING RECRUITMENT, GLOBALLY**



 $\overline{)}$ 







Our greatest success stories are written by the people we place and the businesses we help grow.

When a candidate finds the perfect role, it's not just a job—it's a new beginning.

# WHY CHOOSE US?





Your Trusted Partner for Fair and Ethical Recruitment in Nepal—Empowering Opportunities with Integrity and Excellence.





TAILORED RECRUITMENT



**STRATEGIES** 

## **SPEED & PRECISION**



ETHICAL HIRING PRACTICES





**TECHNOLOGY-DRIVEN** EXCELLENCE



# **RECRUITMENT PROCESS**



# **PRE DEPARTURE ORIENTATION**



**Pre-Departure Orientation (PDO)** in recruitment is a structured briefing provided to overseasbound candidates before departure. It covers legal, cultural, and job-specific insights, ensuring compliance, adaptability, and smooth integration. Key topics include contract terms, labor laws, workplace expectations, socio-cultural norms, travel logistics, and safety guidelines. PDO mitigates pre-departure anxieties, enhances preparedness, and reduces attrition by aligning expectations with reality, benefiting both employers and employees.



# **PRESTIGIOUS CLIENTS**



- Sasa Security Services Sdn Bhd
- Wonderful Super Mart Shop Sdn.bhd.
- Paradigm Metal Industries Sdn Bhd
- Htp Soles Manufacturing Sdn Bhd
- Sam You Quail Farm
- Puyuh Mutiara Enterprise
-