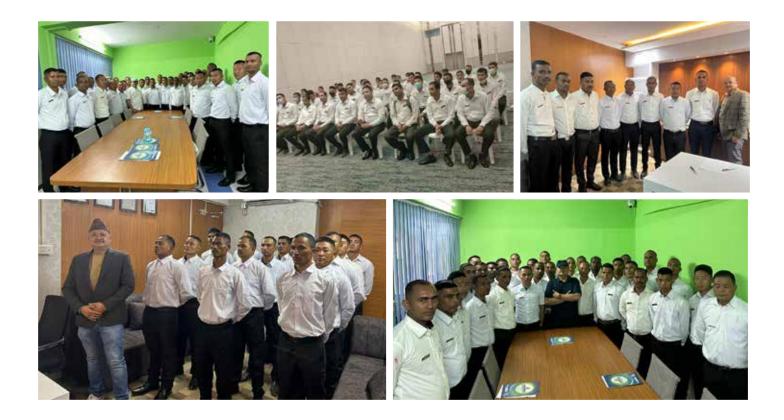

# **PRE DEPARTURE ORIENTATION**

**Pre-Departure Orientation (PDO)** in recruitment is a structured briefing provided to overseasbound candidates before departure. It covers legal, cultural, and job-specific insights, ensuring compliance, adaptability, and smooth integration. Key topics include contract terms, labor laws, workplace expectations, socio-cultural norms, travel logistics, and safety guidelines. PDO mitigates pre-departure anxieties, enhances preparedness, and reduces attrition by aligning expectations with reality, benefiting both employers and employees.